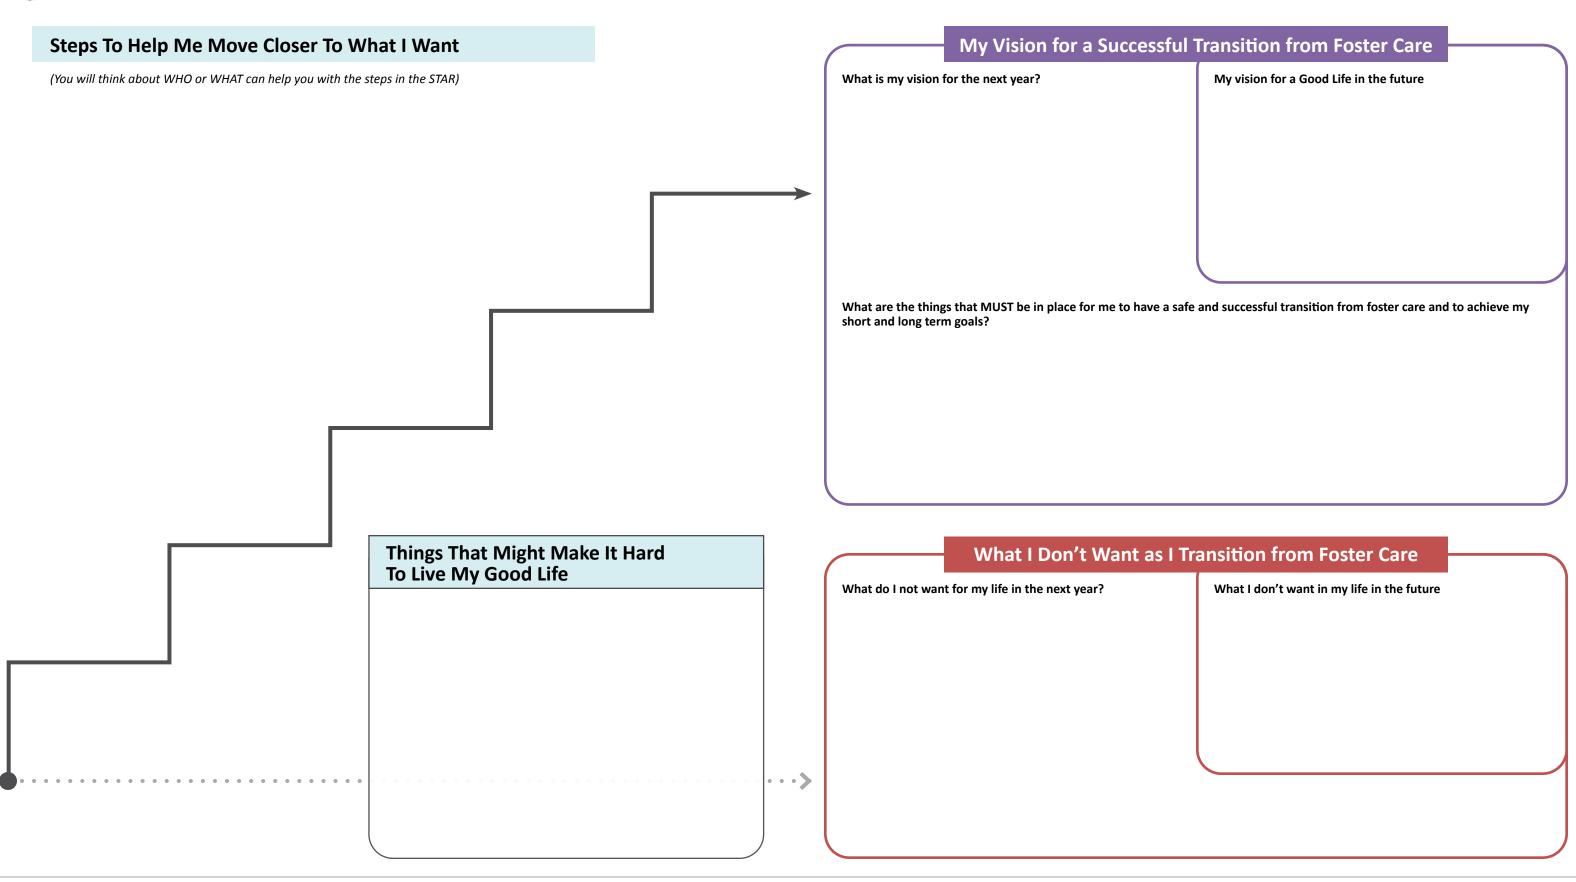

## LIFECOURSE PORTFOLIO | TRANSITION FROM FOSTER CARE

| NAME OF PERSON COMPLETING:                          | DATE:                                 |   |
|-----------------------------------------------------|---------------------------------------|---|
|                                                     |                                       |   |
| WHAT DO PEOPLE LIKE AND ADMIRE ABOUT ME?            |                                       |   |
|                                                     |                                       |   |
|                                                     |                                       |   |
|                                                     |                                       |   |
|                                                     |                                       |   |
|                                                     |                                       |   |
|                                                     |                                       |   |
|                                                     |                                       |   |
|                                                     |                                       |   |
| WHO ARE THE IMPORTANT PEOPLE IN MY LIFE?            |                                       |   |
|                                                     |                                       |   |
|                                                     |                                       |   |
|                                                     |                                       |   |
|                                                     |                                       |   |
|                                                     |                                       |   |
|                                                     |                                       |   |
|                                                     |                                       |   |
|                                                     |                                       | / |
| WHAT DO I NEED TO HELP ME FIGURE OUT WHAT I WANT T  | O DO WITH MY LIFE?                    |   |
| What are supports that work well and what does not? | How do I learn best?                  |   |
| Three die cappens that he had and three deed not    |                                       |   |
|                                                     |                                       |   |
|                                                     |                                       |   |
|                                                     |                                       |   |
| What helps me stay motivated?                       | What is the best way to encourage me? |   |
|                                                     |                                       |   |
|                                                     |                                       |   |
|                                                     |                                       |   |
|                                                     |                                       |   |