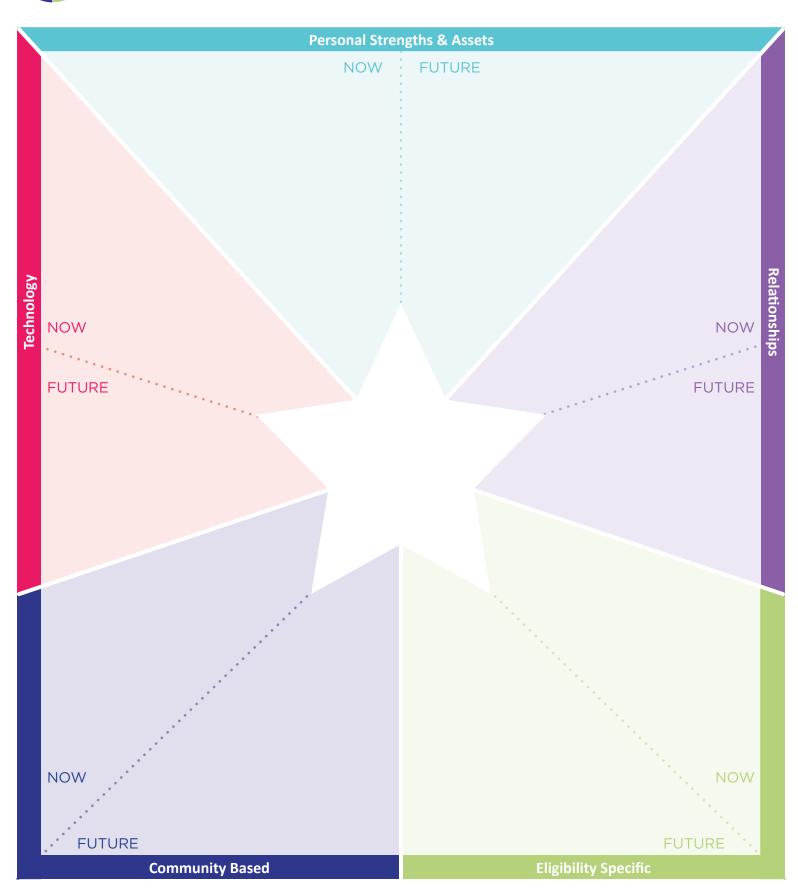

## INTEGRATED SUPPORTS STAR | TRANSITION FROM FOSTER CARE





## LIFECOURSE PORTFOLIO | TRANSITION FROM FOSTER CARE

| NAME OF PERSON COMPLETING:                          | DATE:                                 |   |
|-----------------------------------------------------|---------------------------------------|---|
|                                                     |                                       |   |
| WHAT DO PEOPLE LIKE AND ADMIRE ABOUT ME?            |                                       |   |
|                                                     |                                       |   |
|                                                     |                                       |   |
|                                                     |                                       |   |
|