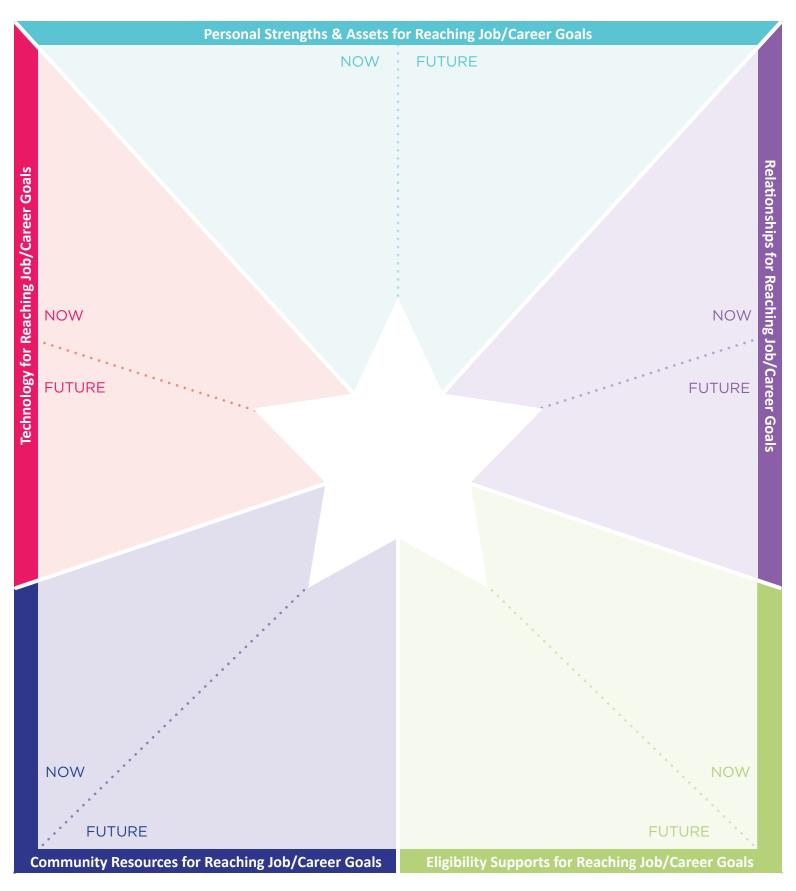

## **INTEGRATED SUPPORTS STAR | PLANNING EMPLOYMENT**

## My Vision for My Job/Career **Steps To Help Me Move Closer To My Job/Career Goal** (you will think about WHO or WHAT can help you with the steps in the STAR) What is my short term goal for employment? What My vision for a good life job or career would I most want to end up doing in the long run? What are the things I must have to apply for or accept a job? Are there things about a job I would prefer (outside/inside; fast/slow pace; salary, schedule, tasks, dress code, work around people or not)? Things That Might Make It Hard To Get The Job/Career I Want What I Don't Want for My Job/Career What kind of jobs do I know I don't want to do? Not a good life What kinds of things in a job would make me not want to do it?