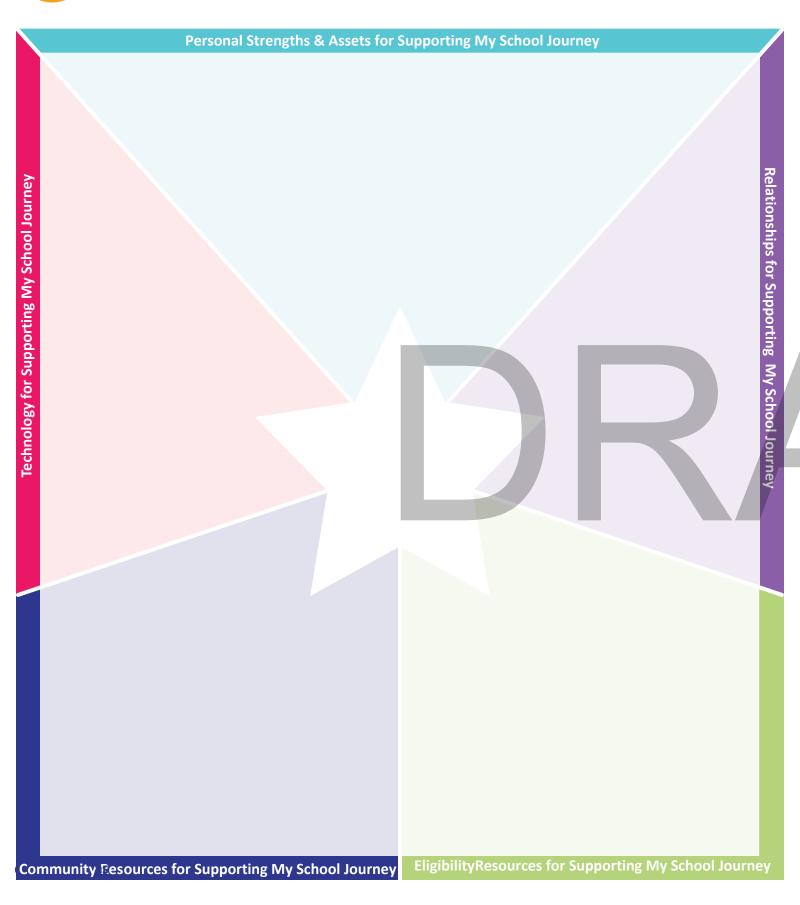

# **INTEGRATED SUPPORTS STAR | SCHOOL JOURNEY**





# LIFECOURSE PORTFOLIO | SCHOOL JOURNEY

| NAME: |                                                                                                                                                                                       | DATE: |
|-------|---------------------------------------------------------------------------------------------------------------------------------------------------------------------------------------|-------|
| WH    | T IS IMPORTANT TO ME AND MY FAMILY IN MY SCHOOL JOURNEY:                                                                                                                              |       |
|       |